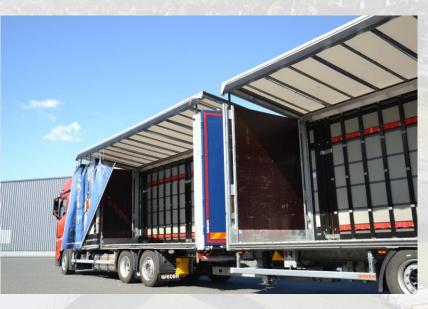

### Beverage Transports

- Code XL Tarpaulin
- Beverage Certification
- Cut-Protection
- No side Planks
- 3m Inner Height
- Lifting Roof
- Load Capacity 25,5 Tons
- Load Restraint System