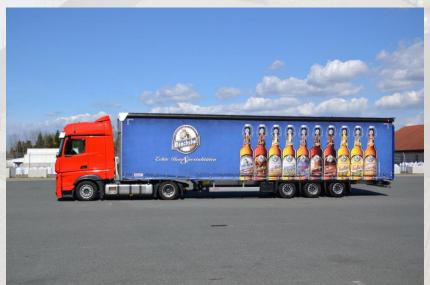

### Beverage Transports

- Code XL Tarpaulin
- Beverage Certification
- Cut-Protection
- No side Planks
- 3m Inner Height
- Lifting Roof
- Load Capacity 25,5 Tons
- Load Restraint System