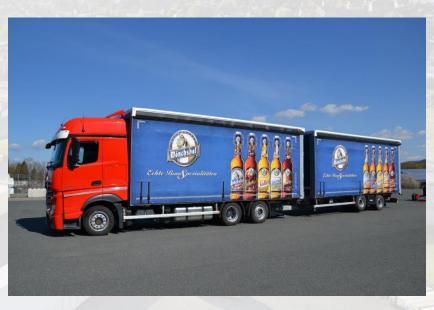

### Beverage Transports

- Code XL Tarpaulin
- Beverage Certification
- Cut-Protection
- No side Planks
- 3m Inner Height
- Lifting Roof
- Load Capacity 25,5 Tons
- Load Restraint System