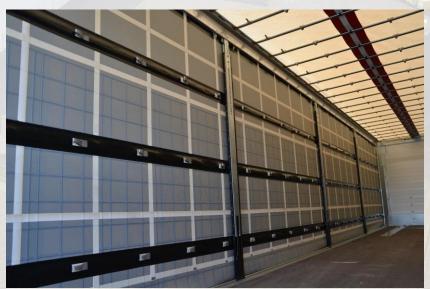

### Beverage Transports

- Code XL Tarpaulin
- Beverage Certification
- Cut-Protection
- No side Planks
- 3m Inner Height
- Lifting Roof
- Load Capacity 25,5 Tons
- Load Restraint System