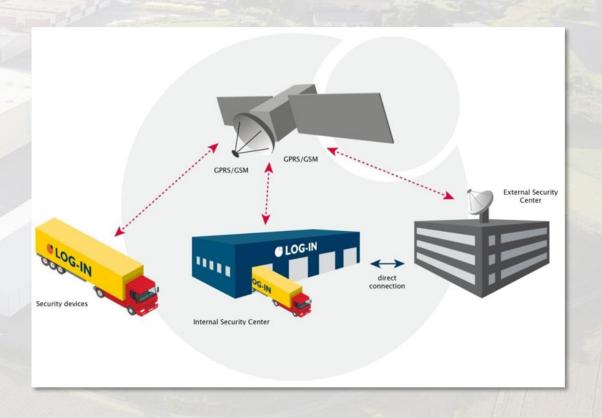

# Satellite-Based Transport Surveillance

- Customized Professional
  - Fast
- Security Test prior Loading
- Control of Breaks
- Alert Intervention
- Proactive Route Surveillance
- External Security Center
  24/7 through our Partners