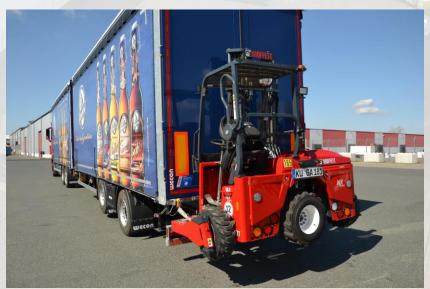

### Jumbo Transports

- Up to 38 Euro Pallets
- Jumbo Transports (120 m³)
- Truck-Mounted Forklift
- Crane-Loading through removable Tarpauline Roof

### Jumbo Transports

LOG-ININT. SPEDITION GMBH

- Up to 38 Euro Pallets
- Jumbo Transports (120 m³)
- Truck-Mounted Forklift
- Crane-Loading through removable Tarpauline Roof