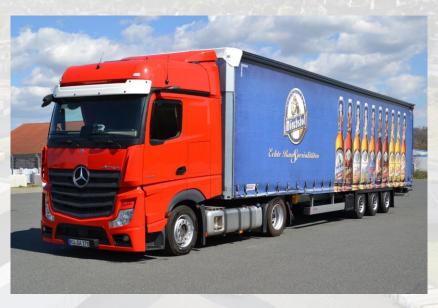

### Beverage Transports

- Code XL Tarpaulin
- Beverage Certification
- Cut-Protection
- No side Planks
- 3m Inner Height
- Lifting Roof
- Load Capacity 25,5 Tons
- Load Restraint System