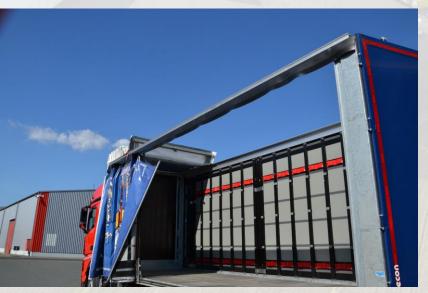

## Mega Transports

LOG-ININT. SPEDITION GMBH

- Up to 34 Euro Paletts
- 3 Meter continous Inner Height
- Crane-loading through removable Tarpauline Roof
- Lifting Roof
- 25,5 Tons Load Capacity