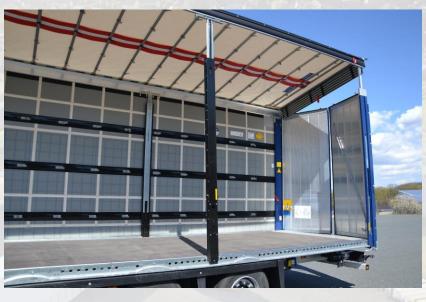

### Beverage Transports

- Code XL Tarpaulin
- Beverage Certification
- Cut-Protection
- No side Planks
- 3m Inner Height
- Lifting Roof
- Load Capacity 25,5 Tons
- Load Restraint System