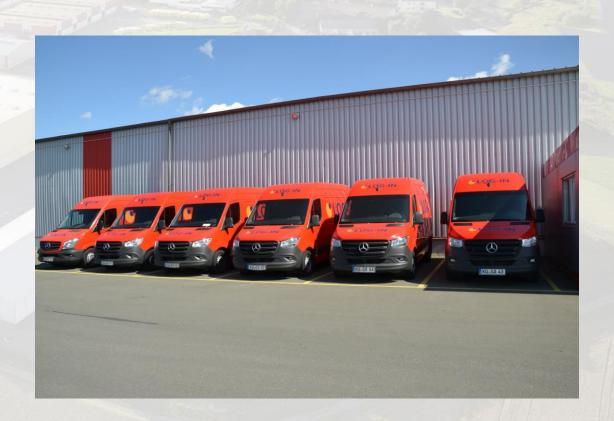

### Cargo Vans

- GPS-Surveillance
- Coordination
- Express Deliveries across Europe
- 3,49 Tons Registration
- 750 kg Load Capacity
- 3 Pallet Spaces
- Heated Cargo Space
- Sealable Cargo Space
- Fluorescent Roof Labels